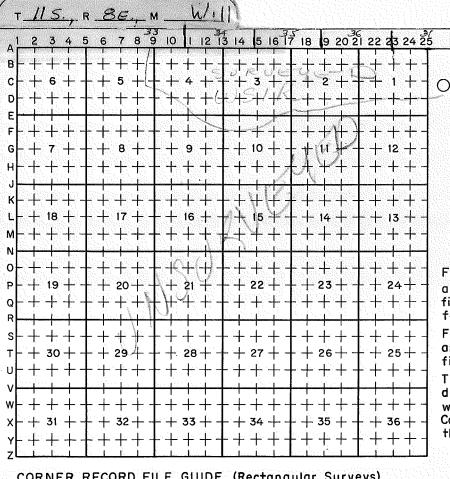

## FILING INSTRUCTION

File 5680-2 card record by letter and number coordinates behind the file quide for the township in which it falls.

File the 5680-2 card record by letter and then by number i.e., all A cards first, then B cards etc.

The first card behind the file guide (if data have been obtained and recorded) will be card A-1 for N.W. Township Corner, then card A-2 for 1/16 corner then card A-3 for 1/4 corner etc.

CORNER RECORD FILE GUIDE (Rectangular Surveys)